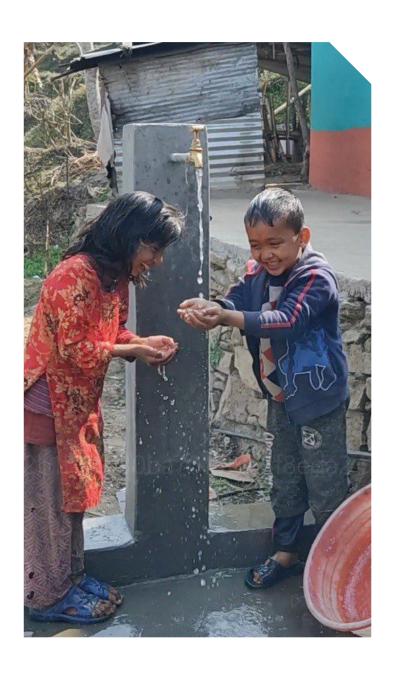

THE RIPPLE EFFECT: Access to clean, safe water has far-reaching impact in disrupting global poverty.

On World Water Day, come learn about CHOICE Humanitarian's work in bringing life's most basic necessity to people around the world.